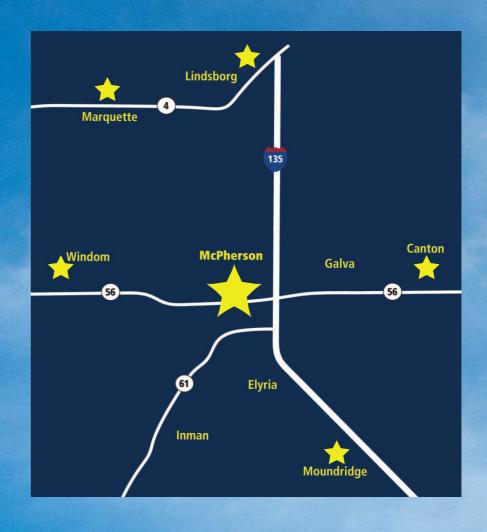

# **Getting Here**

Conveniently located on I-135, getting to McPherson County is a easy. We're also located an hour from an international airport in Wichita (ICT), and 30 minutes from a regional airport in Salina (SLN).