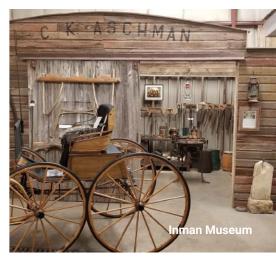

#### Museums

Inman Museum (Inman)
Rock Island Caboose (Inman)
Old Mill Museum (Lindsborg)
Smoky Valley Roller Mills (Lindsborg)
Heritage Square (Lindsborg)
Kansas Motorcycle Museum (Marquette)
Marquette Museum and Range School Museum (Marquette)
McPherson Museum and Arts Foundation (McPherson)
Cole House Museum (Moundridge)