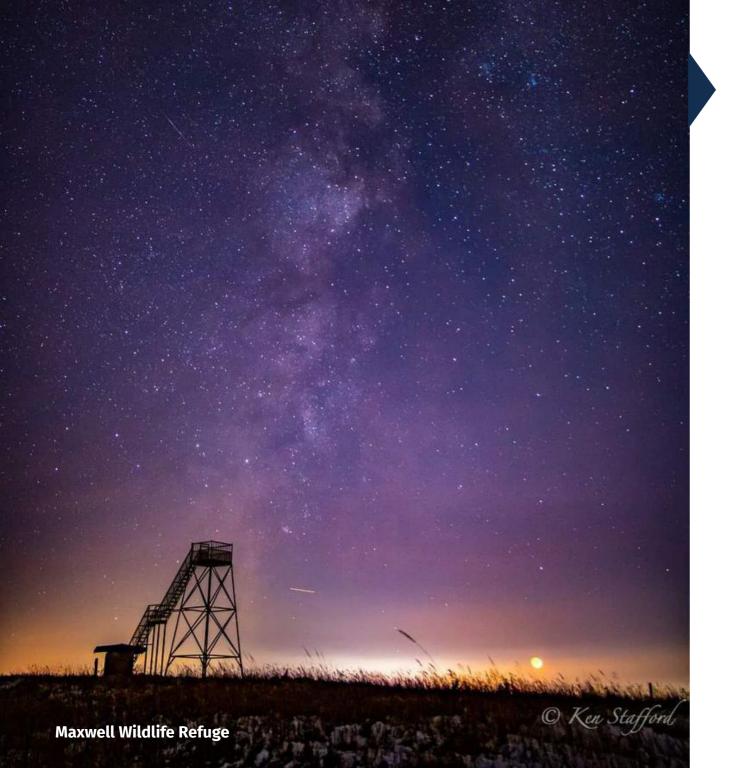

#### Nature

Maxwell Wildlife Refuge and State Fishing Lake (Canton)
Valkommen Trail (Lindsborg)
Meadowlark Trail (McPherson) (Lindsborg)
McPherson Valley Wetlands (McPherson)

#### **RV Parks and Campgrounds**

Inman RV Park (Inman)
Coronado Motel and RV Park (Lindsborg)
Dan's RV Park (Lindsborg)
McPherson RV Ranch and Horse Motel (McPherson)
Oaklawn Camper Resort (Windom)
Maxwell Wildlife Refuge and State Fishing Lake (Canton)
Old Mill Campground (Lindsborg)