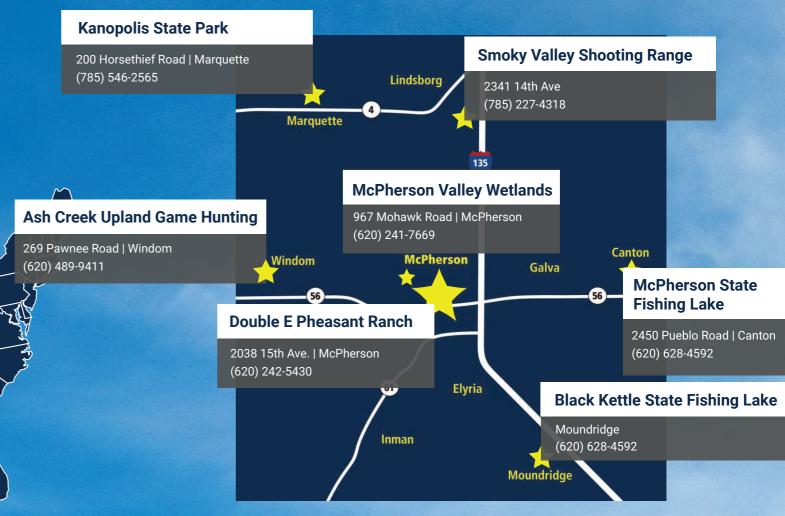

# Hunting & Wildlife Resources

### McPherson Valley Wetlands

967 Mohawk Road | McPherson (620) 241-7669 kdwp.state.ks.us

### Black Kettle State Fishing Lake

Moundridge (620) 628-4592

### McPherson State Fishing Lake 2450 Pueblo Road | Canton

### Ash Creek Upland Game Hunting

269 Pawnee Road | Windom (620) 489-9411 ashcreekhunting.com

### Treasure Chest Gun Shop & Indoor Range

1100 W Kansas Ave | McPherson (620) 241-4022 store.tcguns.com

### Smoky Valley Shooting Range

2341 14th Ave | Lindsborg (785) 227-4318 smokyvalleyshootingsports.com