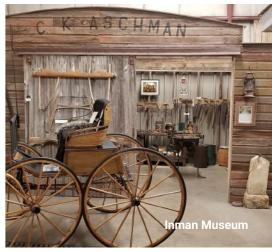

### **Museums**

Inman Museum (Inman) Rock Island Caboose (Inman) McPherson County Old Mill Museum (Lindsborg) Smoky Valley Roller Mills (Lindsborg) Heritage Square (Lindsborg) Kansas Motorcycle Museum (Marquette) Marquette Museum and Range School Museum (Marquette) McPherson Museum and Arts Foundation (McPherson) Cole House Museum (Moundridge)